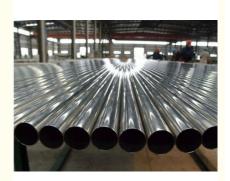

Number: 0.1mm-900mm

• Minimum Order Quantity: 1kg

• Price: Contact Us

Packaging Details: Waterproof Paper, Steel Strip Packed and

other Standard Export Seaworthy Package,

or customized package

• Delivery Time: 5days

Payment Terms: L/C, T/T, Western Union

Supply Ability: 90000ton



## **Product Specification**

Bending: CNC Bending, Manual Bending, Etc.
 Cutting: Laser Cutting, Waterjet Cutting, Etc.

Inner Diameter: Customized
Length: Customized
Material: Stainless Steel
Outer Diameter: Customized
Process: Fabrication
Shape: Tube
Size: Customized

Surface Treatment: Polishing, Sandblasting, Anodizing, Etc.
 Testing: X-ray Testing, Magnetic Particle Testing, Etc.

Thickness: CustomizedTolerance: ±0.01mm

Welding: TIG Welding, MIG Welding, Etc.

• Highlight: SMLS ss pipe seamless,



## **Product Description**

## **KEY ATTRIBUTES**

### INDUSTRY-SPECIFIC ATTRIBUTES

| TYPE           | WELDED                                                                                                                                                                                                                                                              |
|----------------|---------------------------------------------------------------------------------------------------------------------------------------------------------------------------------------------------------------------------------------------------------------------|
| STEEL GRADE    | 300 SERIES