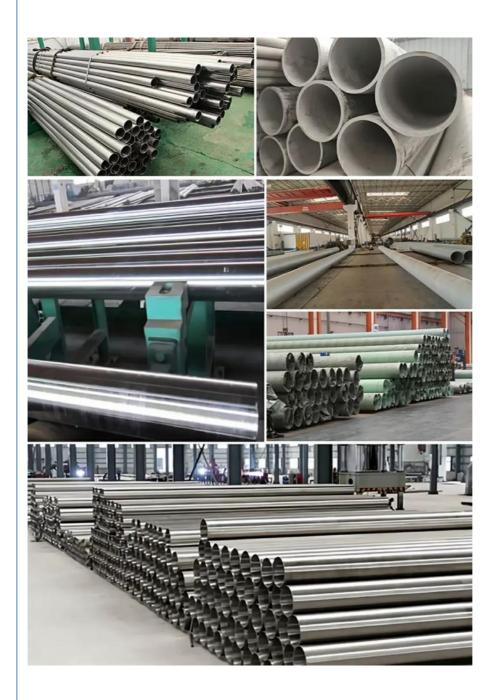

|
| 316L 316 420 440 4CR13                                   |
| HEAT EXCHANGE,BOILE ,POWER,CHEMICAL FACTORY ETC          |
| SEAMLESS                                                 |
| BENDING, WELDING, DECOILING, PUNCHING, CUTTING, MOULDING |
| 304 STAINLESS STEEL SEAMLESS PIPE FOR HEAT EXCHANGE      |
| ASTM,JIS,EN,DIN,GB                                       |
| 304,304L, 316, 316L,317L,321,347                         |
| BRUSH,HAIR LINE,POLISH,BRIGHT                            |
| 0.1MM-60MM                                               |
|                                                          |
| 6MM-2500MM (3/8"-100")                                   |
| 6MM-2500MM (3/8"-100")<br>6M-12M                         |
|                                                          |