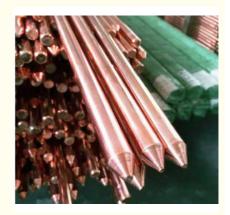

# High conductivity Ground Rod copper ground bar 0.1-50mm or custom size For Earthing System

# High conductivity Ground Rod copper ground bar 0.1-50mm or custom size For Earthing System

Ground rod/bar are made of high-quality steel coverd with 99.9% electrolytic copper molecular . The steel core is low carbon steel , and the carton contant is about 0.15% . It is very uniform copper layer and the thickness of 0.254mm or more . Products have conductive properties of copper and the tensile strength of steel . Since the layer and steel material is a binding molecule , the copper layer is not easily peeled off , and will not crack when bent in operation