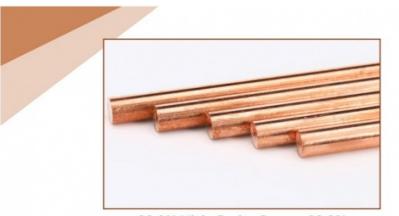

#### **Product Specification**

Copper Layer Thickness: >=0.254mm
 Tensile Strength: >=580Nm/mm
 Straightness Error: <=1mm/m</li>
 Hardness: HV100
 Package: Carton
 Color: Red Yellow

Diameter: 14.2mm~25mm; (5/8, 3/4)Length: 1.2m~3.0m(4ft~10ft)

### **Product Description**

99.9% High Purity Copper 99.9%

Smooth Copper Surface

**Smooth Cross Section** 