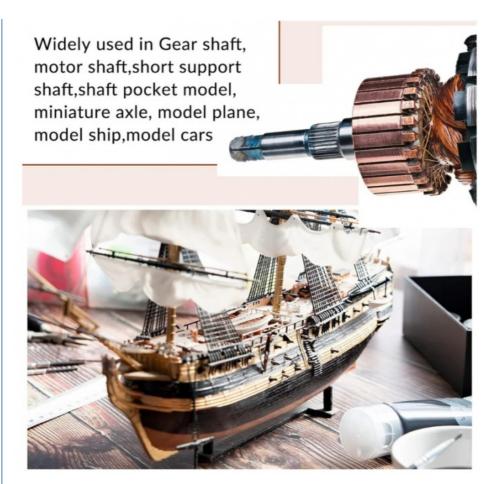

delivery

| Packaging Details | high conductivity Electrical Copper Earth bars Copper bonded earth rods For Earthing System box, corton and gute bag or as customer'requirement. |
|-------------------|--------------------------------------------------------------------------------------------------------------------------------------------------|
| Port              | Tianjin port,Qingdao port or as required.                                                                                                        |

## Supply Ability

| Supply Ability | 50000 Ton/Tons per Quarter |
|----------------|----------------------------|
|                |                            |

### **Product Description**



99.9% High Purity Copper 99.9%



Smooth Copper Surface



**Smooth Cross Section** 







### PRODUCTS ARE WIDELY USED



Packing & Delivery