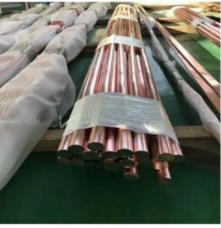

#### **Product Specification**

Copper Layer Thickness: >=0.254mm
 Tensile Strength: >=580Nm/mm
 Straightness Error: <=1mm/m</li>
 Hardness: HV100
 Package: Carton
 Color: Red Yellow

Diameter: 14.2mm~25mm; (5/8, 3/4)Length: 1.2m~3.0m(4ft~10ft)

# High conductivity Ground Rod copper ground bar 0.1-50mm or custom size For Earthing System

Ground rod/bar are made of high-quality steel coverd with 99.9% electrolytic copper molecular . The steel core is low carbon steel , and the carton contant is about 0.15% . It is very uniform copper layer and the thickness of 0.254mm or more . Products have conductive properties of copper and the tensile strength of steel . Since the layer and steel material is a binding molecule , the copper layer is not easily peeled off , and will not crack when bent in operation

### **Product Description**

99.9% High Purity Copper 99.9%

Smooth Copper Surface

**Smooth Cross Section** 