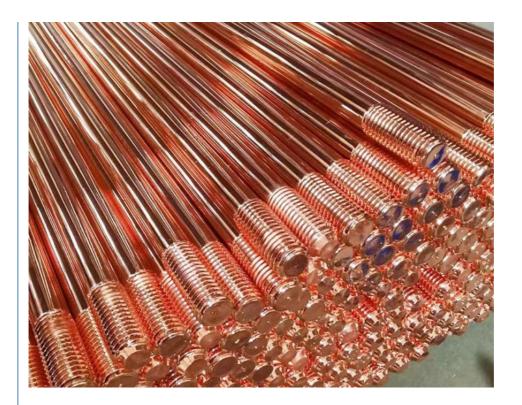

#### **Product Specification**

Copper Layer Thickness: >=0.254mm
 Tensile Strength: >=580Nm/mm
 Straightness Error: <=1mm/m</li>
 Hardness: HV100
 Package: Carton
 Color: Red Yellow

Diameter: 14.2mm~25mm; (5/8, 3/4)Length: 1.2m~3.0m(4ft~10ft)

# High conductivity Ground Rod copper ground bar 0.1-50mm or custom size For Earthing System

Ground rod/bar are made of high-quality steel coverd with 99.9% electrolytic copper molecular . The steel core is low carbon steel , and the carton contant is about 0.15% . It is very uniform copper layer and the thickness of 0.254mm or more . Products have conductive properties of copper and the tensile strength of steel . Since the layer and steel material is a binding molecule , the copper layer is not easily peeled off , and will not crack when bent in operation

### **Product Description**

99.9% High Purity Copper 99.9%

Smooth Copper Surface

**Smooth Cross Section** 